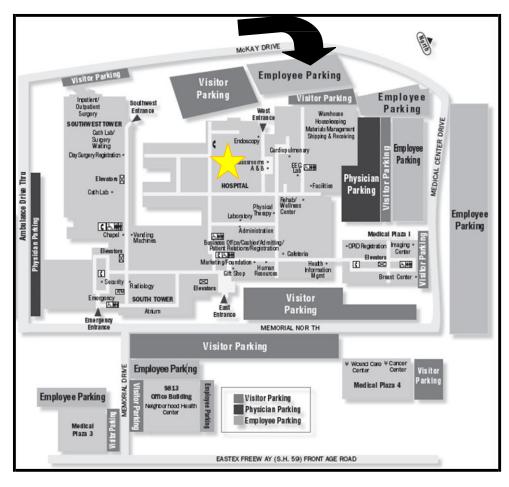

## Memorial Hermann Northeast Reporting Instructions

| Address<br>and Information | Memorial Hermann Northeast 18951 Memorial North Humble, TX 77338  Onboarding process at Memorial Hermann Northeast begins at 1:00 p.m. Participants should arrive early to allow time for parking, screening and locating the Classrooms  For your safety and the safety of our patients and community, every individual entering the facilities will be screened for signs and symptoms of COVID-19. |  |
|----------------------------|-------------------------------------------------------------------------------------------------------------------------------------------------------------------------------------------------------------------------------------------------------------------------------------------------------------------------------------------------------------------------------------------------------|--|
| Dress<br>Code              | Please wear scrubs as you will be going to your assigned department.                                                                                                                                                                                                                                                                                                                                  |  |
| Questions?                 | If you have any additional questions prior to attending facility/entity orientation, please contact Cindy McMahon at 346-323-2472 or 847-612-4804. If Cindy is not available, please reach out to Sheila Jordan at 281-913-4283.                                                                                                                                                                      |  |
| Parking                    | Employee parking is located off the US-59 feeder road. From the US-59 feeder road, turn right onto Memorial North Blvd. Take an immediate right into the employee parking lot. Parking is free for employees.  From employee parking follow the red arrows towards the East Entrance to enter the building, where you will receive a quick health screening. Someone will be there to meet you.       |  |

| Directions to Northeast                                                                                                                                                                                                                                                                                                                                                                                                      |                                                                                                                                                                                                                                                                                                                                                                                         |  |  |
|------------------------------------------------------------------------------------------------------------------------------------------------------------------------------------------------------------------------------------------------------------------------------------------------------------------------------------------------------------------------------------------------------------------------------|-----------------------------------------------------------------------------------------------------------------------------------------------------------------------------------------------------------------------------------------------------------------------------------------------------------------------------------------------------------------------------------------|--|--|
| From the North                                                                                                                                                                                                                                                                                                                                                                                                               | From the South                                                                                                                                                                                                                                                                                                                                                                          |  |  |
| <ul> <li>Travel US-59 South.</li> <li>Take the Bush Intercontinental Airport/Will Clayton Parkway exit.</li> <li>Turn right onto Memorial Boulevard.</li> <li>Memorial Hermann Northeast Hospital will be in front of you.</li> <li>Turn right onto North Memorial Drive and follow it around the hospital.</li> <li>Turn left onto McKay Boulevard.</li> <li>Parking is on the left in the employee parking lot.</li> </ul> | <ul> <li>Take US-59 North.</li> <li>Take the Bush Intercontinental Airport/Will Clayton Parkway exit.</li> <li>Turn left onto Will Clayton Parkway.</li> <li>Turn right onto McKay Boulevard.</li> <li>Memorial Hermann Northeast Hospital will be on the right.</li> <li>Parking is on the right in the employee parking lot.</li> </ul>                                               |  |  |
| From the East                                                                                                                                                                                                                                                                                                                                                                                                                | From the West                                                                                                                                                                                                                                                                                                                                                                           |  |  |
| <ul> <li>Travel TX-8 Beltway/Sam Houston Tollway North from I-10.</li> <li>Take US-59 North.</li> <li>Take the Bush Intercontinental Airport/Will Clayton Parkway exit.</li> <li>Turn left onto Will Clayton Parkway.</li> <li>Turn right onto McKay Boulevard.</li> <li>Memorial Hermann Northeast will be on the right.</li> <li>Parking is on the right in the employee parking lot.</li> </ul>                           | <ul> <li>Travel TX-8 Beltway/Sam Houston Tollway East.</li> <li>Take US-59 North.</li> <li>Take the Bush Intercontinental Airport/Will Clayton Parkway exit.</li> <li>Turn left onto Will Clayton Parkway.</li> <li>Turn right onto McKay Boulevard.</li> <li>Memorial Hermann Northeast will be on the right.</li> <li>Parking is on the right in the employee parking lot.</li> </ul> |  |  |