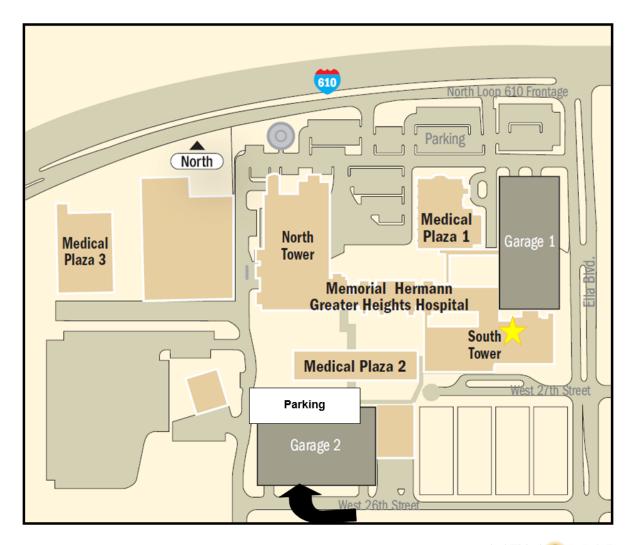

### Parking - Memorial Hermann Greater Heights Hospital

- Please park in Garage 2 (<u>1805 W. 26<sup>th</sup> Street, Houston, TX 77008</u>). Parking will be validated for the day.
- The classrooms are located to the left of the main entrance behind the information desk.