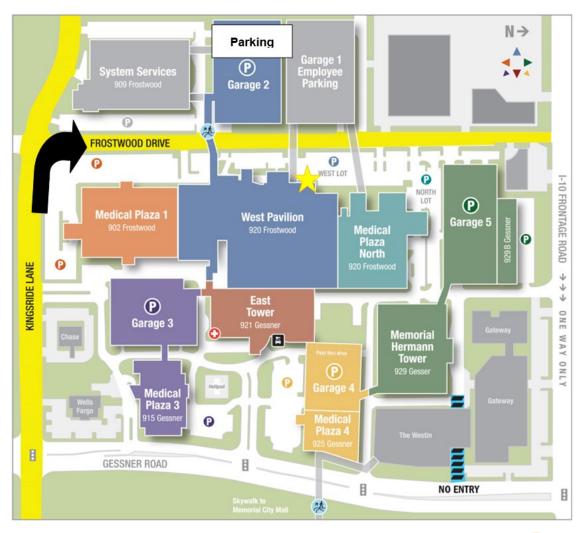

### Parking - Memorial Hermann Greater Heights Hospital

- Please park in Garage 2 (<u>1805 W. 26<sup>th</sup> Street, Houston, TX 77008</u>). Parking will be validated for the day.
- The classrooms are located to the left of the main entrance behind the information desk.

### Parking - Memorial Hermann Memorial City Medical Center

- Please park in either Garage 2 (925 Frostwood, Houston, TX 77024) or the West visitor lot on Frostwood drive. Parking is free.
- The classrooms are both located on the first floor of the West Pavilion.