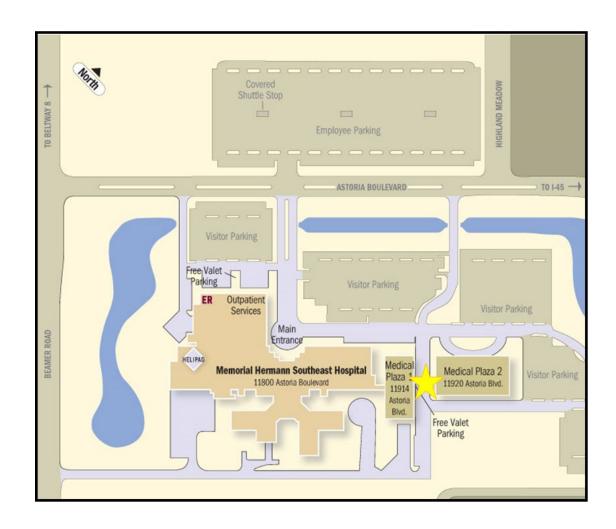

## **Address & Information**

11914 Astoria Boulevard

Houston, TX 77089

Medical Plaza 1, Suite 200, Classroom A

- Orientation is from 8 a.m. to 5 p.m.
- A light breakfast and lunch will be provided at no charge.
- You will receive information about your schedule and any additional required orientation.

## **Parking**

- Please park in one of the following areas:
  - Free valet parking between Medical Plazas 1 and 2
  - Gated parking lot across from Astoria (use the button at the gate and tell security that you are a new employee)