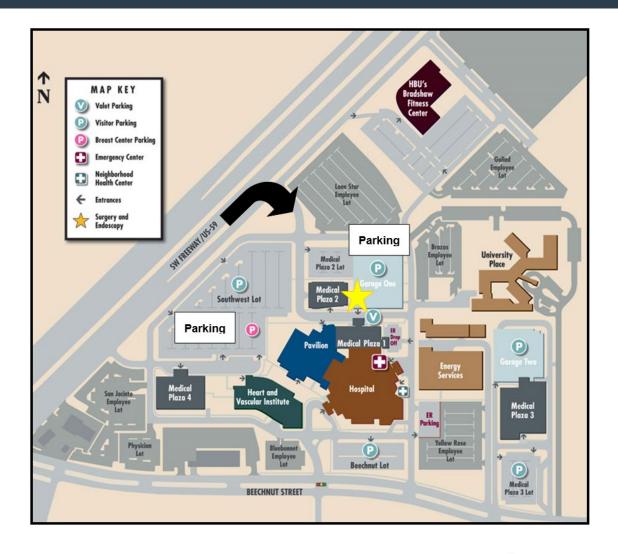

## **Address & Information**

7737 Southwest Freeway
Houston, TX 77074
Medical Plaza 2, Learning Center B

- Orientation is from 8 a.m. to 4:30 p.m.
- A light breakfast will be provided at no charge.

## **Parking**

- Please park in one of the surface lots in front of the hospital or Garage 1 attached to Medical Plaza 2.
- At the end of orientation, you will receive parking validation for the surface lots/Garage 1.
- Do not park in the surface lot directly adjacent to the Medical Plaza 2 building. Parking will not be validated in this lot.